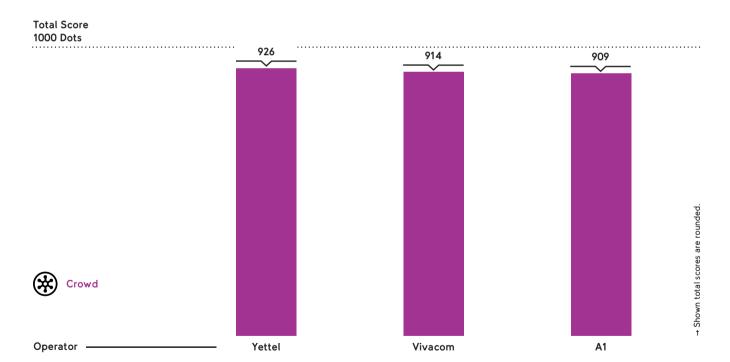

#### Score and breakdown

Yettel achieved the highest overall score among competitors with 926 dots out of 1000.

Score achieved by the networks under test.

| Category           | max. | Yettel | Vivacom | A1  |
|--------------------|------|--------|---------|-----|
| Broadband Coverage | 450  | 410    | 406     | 403 |
| Download Speed     | 300  | 276    | 275     | 278 |
| Latency            | 200  | 193    | 189     | 185 |
| Voice              | 50   | 47     | 44      | 43  |
| Total              | 1000 | 926    | 914     | 909 |

Shown scores are rounded.