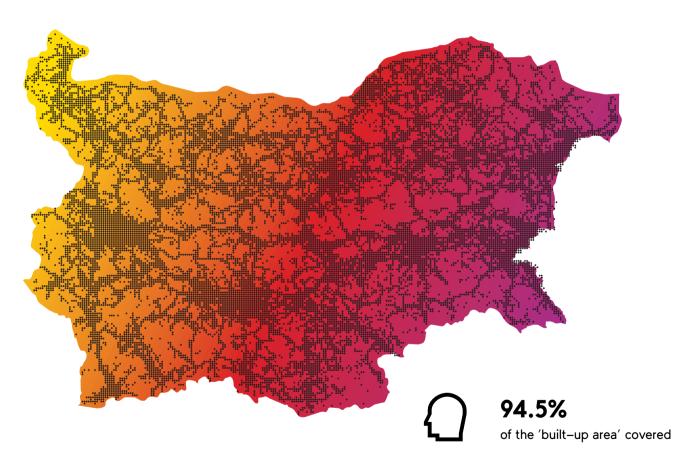

# **Report facts**

**129.3 million** samples

24 weeks, W31 2023 to W02 2024

Data collection time period

**15.2 thousand overall providing samples**Users

94.5%

of the 'built-up area' covered

95.4%

of the 'Population area' covered

2

# **Testing area**

0

**54,415 km²** size of tested area

**95.4%** of the 'Population area' covered