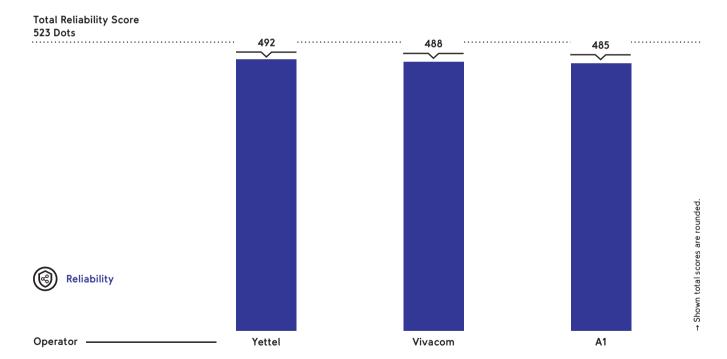

# Reliability

Yettel achieved the highest overall Reliability score among competitors with 492 dots out of 523.

Reliability score achieved by the networks under test.