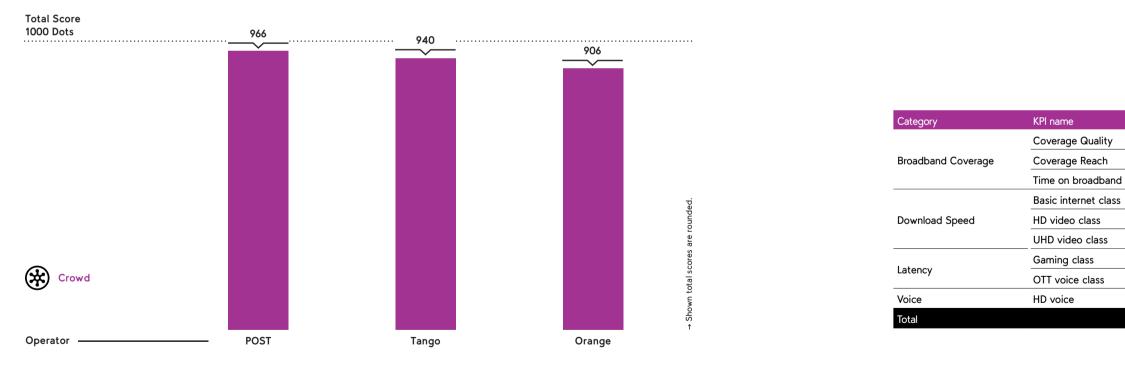

## Score and breakdown

### **Overview**

POST Luxembourg achieved the highest overall score among competitors with 966 dots out of 1000.

Score achieved by the networks under test.

|   | max.  | POST  | Tango | Orange |
|---|-------|-------|-------|--------|
|   | 67,5  | 66,2  | 54,0  | 61,8   |
|   | 135,0 | 132,4 | 131,5 | 126,2  |
| d | 247,5 | 244,8 | 239,4 | 238,6  |
| s | 165,0 | 151,9 | 153,8 | 146,0  |
|   | 101,3 | 98,0  | 97,3  | 96,0   |
|   | 33,8  | 31,4  | 31,1  | 30,8   |
|   | 90,0  | 88,5  | 84,9  | 71,6   |
|   | 110,0 | 106,3 | 100,9 | 89,5   |
|   | 50,0  | 46,7  | 46,8  | 45,5   |
|   | 1000  | 966   | 940   | 906    |

Shown scores are rounded.

ŧ

umlaut SE Am Kraftversorgungsturm 3 · 52070 Aachen · Germany

Hakan Ekmen · Chief Executive Officer Telecommunication cell +49 151 571 33 235 · hakan.ekmen@umlaut.com

www.umlaut.com