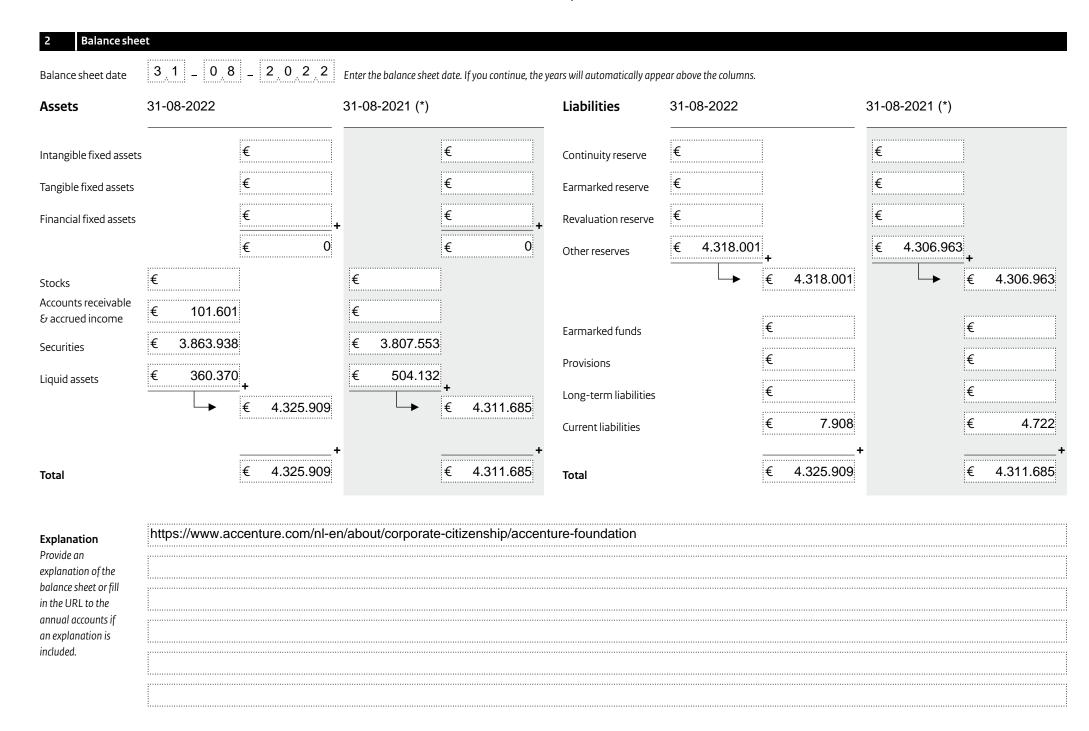

|                                                                           |      |
|                                                                              |                                                                           |      |
|                                                                              |                                                                           |      |
|                                                                              |                                                                           |      |
|                                                                              |                                                                           |      |

Enter the link to the activity report.

ndation



# Statement of income and expenditure

| Income                                                                    | 2022 |         | 2021 (*) |           |
|---------------------------------------------------------------------------|------|---------|----------|-----------|
| Government grants                                                         | €    |         | €        |           |
| Grants from other not-for-profit organisations                            | €    |         | €        |           |
| Other grants                                                              | €    | -       | €        | +         |
| Income from grants                                                        | €    | 0       | €        | 0         |
| Sponsorship income