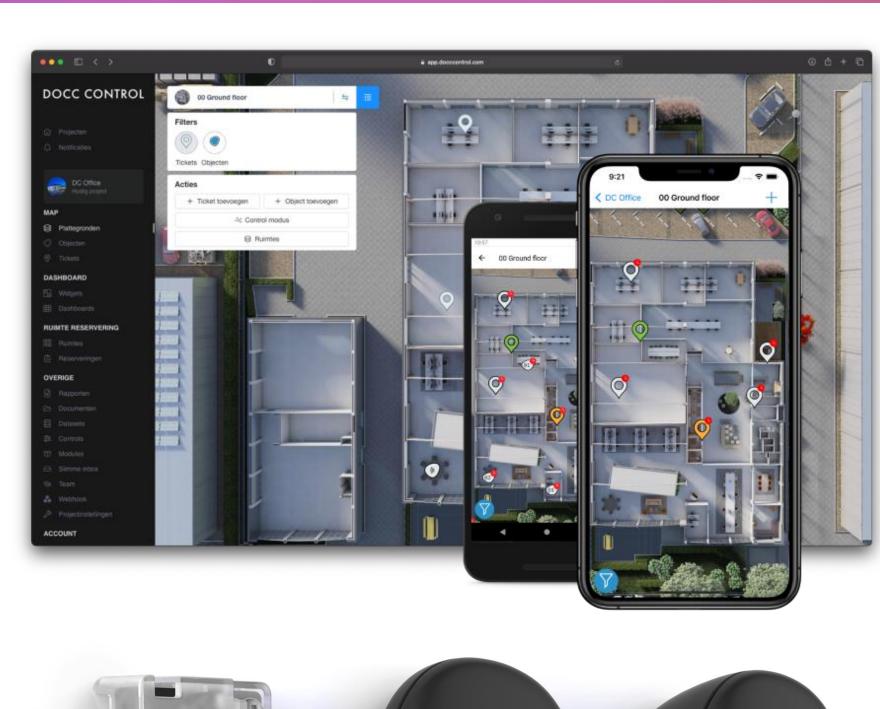

## IoT facility management

Docc Control is a smart platform for maintaining and operating buildings. They asked VanBerlo, part of Accenture, to help create an IoT based facility management tool.

The tool is based on a ticketing system which can be triggered by employees and also by nodes placed around the building, that interact with the platform, highlighting issues that need to be fixed.

We provided an end-to-end service including strategy/roadmap, user-centric design of the platform interface and design of the physical nodes.

By connecting different networks and combining information, the platform streamlines the management process, making it easier for the client to monitor and control various aspects of the building. The installer training, also helped the client have a smoother transition process, reducing the complexities and challenges associated with adopting smart technologies.

The platform and automated ticketing system allows for optimized facility management and helps increase efficiency and desirability of the building.