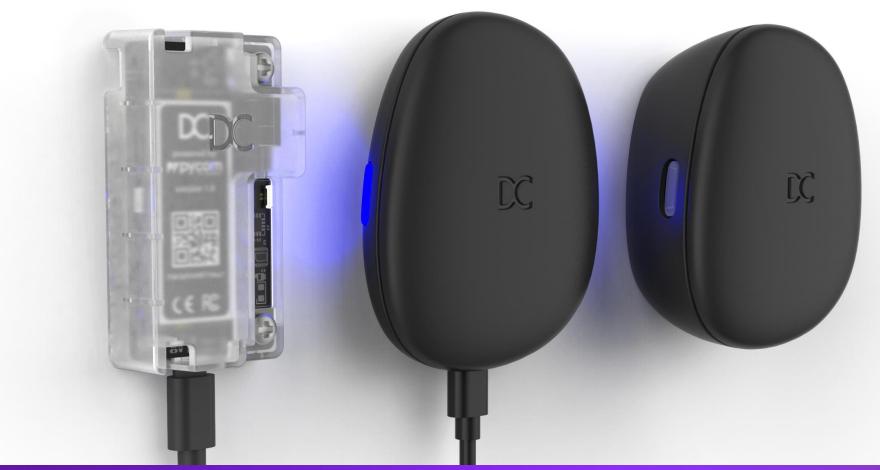

## IoT facility management

Docc Control is a smart platform for maintaining and operating buildings. They asked VanBerlo, part of Accenture, to help create an IoT based facility management tool.

The tool is based on a ticketing system which can be triggered by employees and also by nodes placed around the building, that interact with the platform, highlighting issues that need to be fixed.

We provided an end-to-end service including strategy/roadmap, user-centric design of the platform interface and design of the physical nodes.

By connecting different networks and combining information, the platform streamlines the management process, making it easier for the client to monitor and control various aspects of the building. The installer training, also helped the client have a smoother transition process, reducing the complexities and challenges associated with adopting smart technologies.