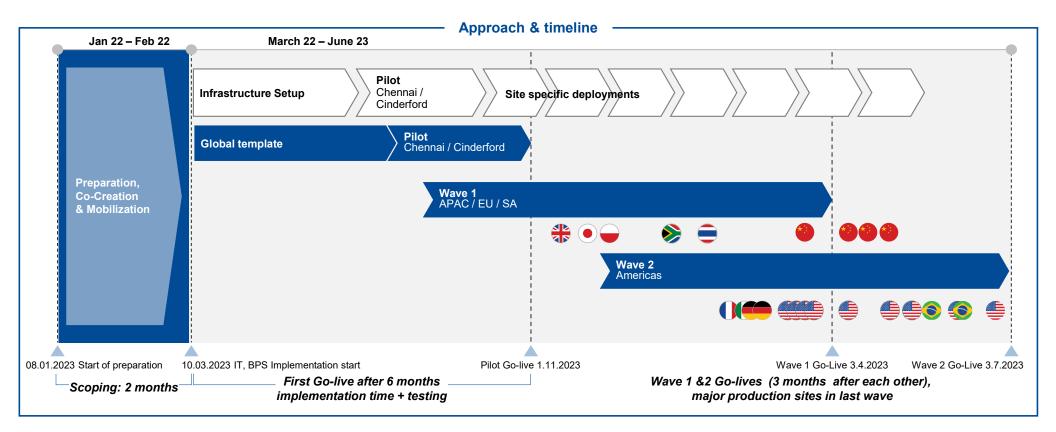

a 10bn €business in 18 months

November 9<sup>th</sup>, 2023

#### **Compressed Transformation with Cloud and S/4@BASF**

Transformation example for Environmental Catalyst & Metal Solutions

2



# Business scope of the project of Monterey for Environmental Catalyst & Metal Solutions

- More agile and faster decision making in a volatile business environment
- More focused resources and management towards the challenges of industry environment
- · Intensified customer interaction

- · Improved end-to-end processes by simplified tools and structures
- · IT cost reduction due to less complexity and standardization
- · Fully standalone operating Business and IT environment



## **Target Application Landscape**

Complete modernization of the applications

4



#### **Approach and Timeline**



## **Project Monterey at a glance**

Highlights and achievements

| State of the art<br>S/4HANA                                                                                                                                                                 | <b>47%</b> ↓ ↓ ↓ ↓ ↓ ↓ ↓ ↓ ↓ ↓ ↓ ↓ ↓ ↓ ↓ ↓ ↓ ↓ ↓