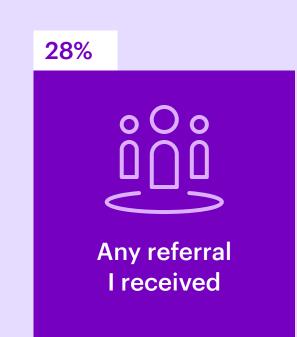

## Why did I choose my financial advisor?

### It is based on:













# But I might switch to a new advisor...

If I'm a baby boomer (44%), gen X (47%) or gen Z (54%) I'm looking for a wider range or better investment product offerings.



Baby boomer



**47%** Gen-X



Gen-Z

technology will sway me.

As a millennial (58%) or mass

affluent investor\* (55%) better



Being a high net worth customer (56%), with \$1M-\$10M to invest, I want a wider range and better product offerings, as well as improved technology.



High net worth customer

\*Combined household wealth of \$250K to <\$1m

With more than \$10m to invest (55%), I'm looking for a wider range or better investment product offerings.



With more than \$10m to invest

Mass affluent investor





Increase my knowledge with educational materials

Offer me a greater range of products and service