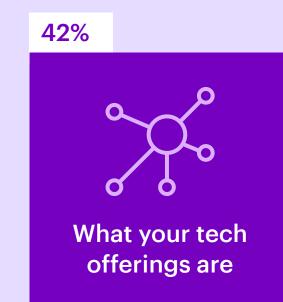

## Why did I choose my financial advisor?

### It is based on:













# But I might switch to a new advisor...

If I'm a baby boomer (44%), gen X (47%) or gen Z (54%) I'm looking for a wider range or better investment product offerings.



Baby boomer



**47%** Gen-X



Gen-Z

technology will sway me.

As a millennial (58%) or mass

affluent investor\* (55%) better



Being a high net worth customer (56%), with \$1M-\$10M to invest, I want a wider range and better product offerings, as well as improved technology.



High net worth customer

\*Combined household wealth of \$250K to <\$1m

With more than \$10m to invest (55%), I'm looking for a wider range or better investment product offerings.



With more than \$10m to invest

Mass affluent investor





Increase my knowledge with educational materials

Offer me a greater range of products and s