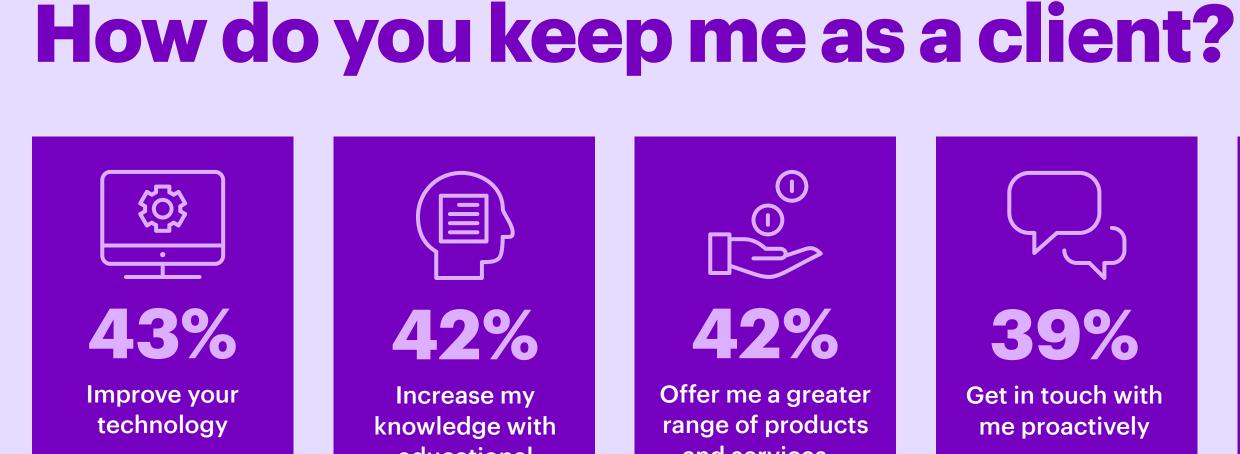

# But I might switch to a new advisor...

If I'm a baby boomer (44%), gen X (47%) or gen Z (54%) I'm looking for a wider range or better investment product offerings.

Baby boomer

**47%** Gen-X

Gen-Z

technology will sway me.

Mass affluent investor

Increase my knowledge with educational materials

Offer me a greater range of products and services for a discount

Get in touch with me proactively

Keeping me invested involves tailoring your products, services and experience to my needs.