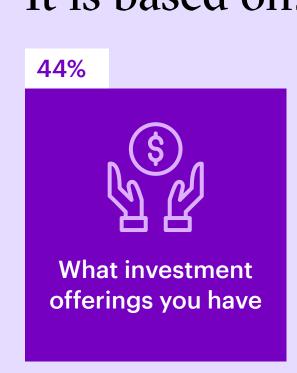

## Why did I choose my financial advisor?

### It is based on:













# But I might switch to a new advisor...

If I'm a baby boomer (44%), gen X (47%) or gen Z (54%) I'm looking for a wider range or better investment product offerings.



Baby boomer



**47%** Gen-X



Gen-Z

technology will sway me.

As a millennial (58%) or mass

affluent investor\* (55%) better



Being a high net worth customer (56%), with \$1M-\$10M to invest, I want a wider range and better product offerings, as well as improved technology.



High net worth customer

\*Combined household wealth of \$250K to <\$1m

With more than \$10m to invest (55%), I'm looking for a wider range or better investment product offerings.



With more than \$10m to invest

Mass affluent investor





Increase my knowledge with educational materials

Offer me a greater range of products and