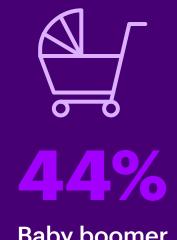

# But I might switch to a new advisor...

If I'm a baby boomer (44%), gen X (47%) or gen Z (54%) I'm looking for a wider range or better investment product offerings.

Baby boomer

**47%** Gen-X

Gen-Z

technology will sway me.