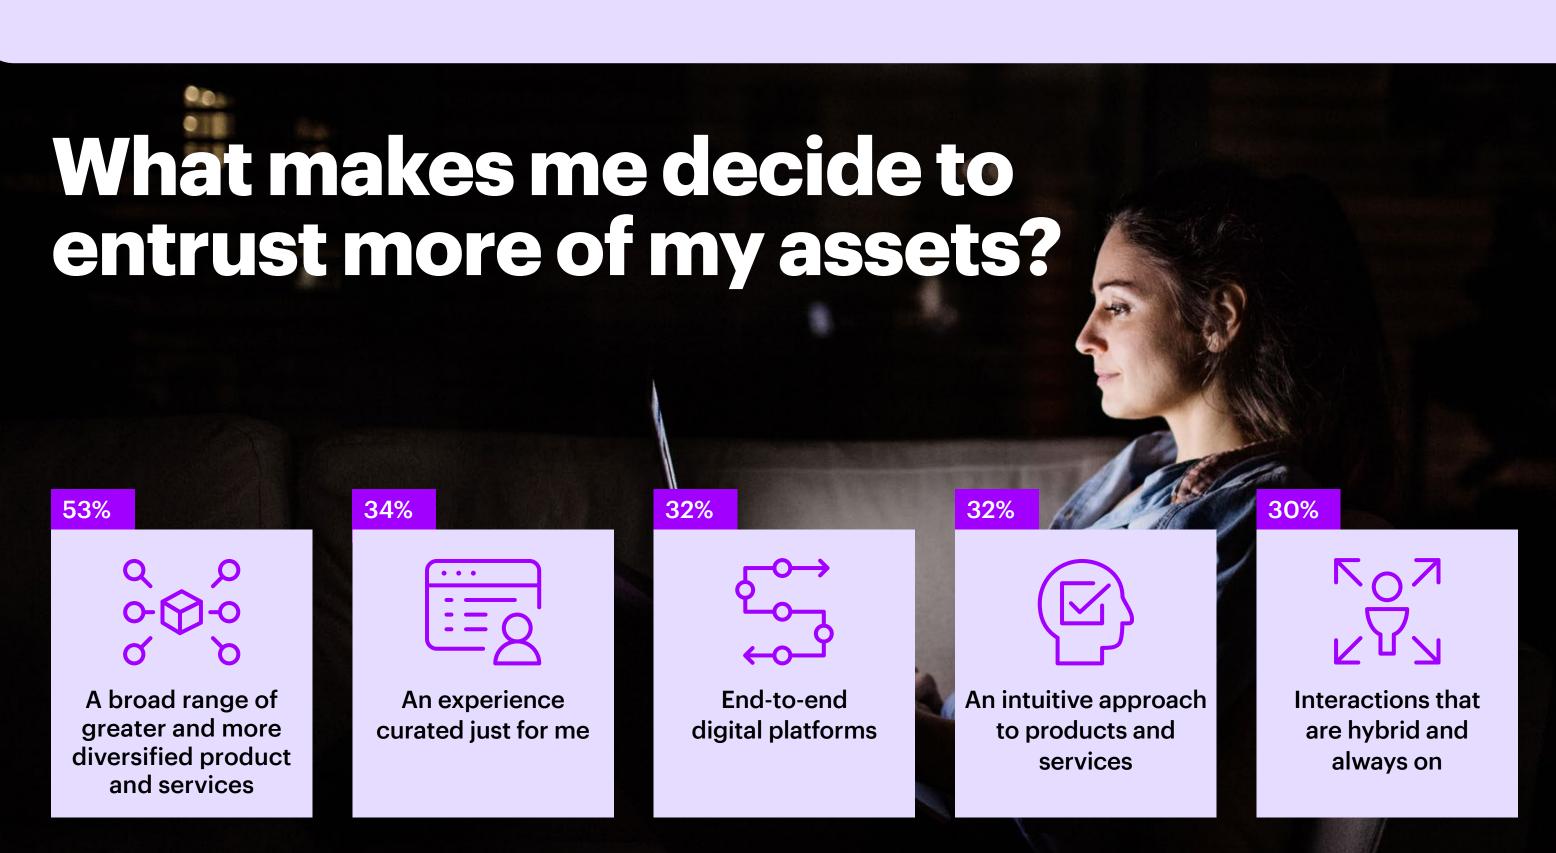

# But I might switch to a new advisor...

If I'm a baby boomer (44%), gen X (47%) or gen Z (54%) I'm looking for a wider range or better investment product offerings.

Baby boomer

**47%** Gen-X

Gen-Z

technology will sway me.

As a millennial (58%) or mass

affluent investor\* (55%) better

Being a high net worth customer (56%), with \$1M-\$10M to invest, I want a wider range and better product offerings, as well as improved technology.

High net worth customer

\*Combined household wealth of \$250K to <\$1m

With more than \$10m to invest (55%), I'm looking for a wider range or better investment product offerings.

With more than \$10m to invest

Mass affluent investor

Increase my knowledge with educational materials

Offer me a greater range of products and services for a discount

Get in touch with me proactively

Keeping me invested involves tailoring your products, services and experience to my needs.