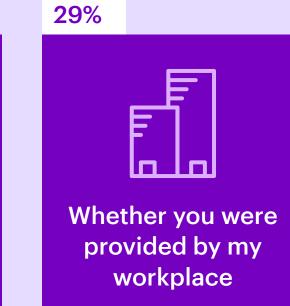

## Why did I choose my financial advisor?

### It is based on:













# But I might switch to a new advisor...

If I'm a baby boomer (44%), gen X (47%) or gen Z (54%) I'm looking for a wider range or better investment product offerings.



Baby boomer



**47%** Gen-X



Gen-Z

technology will sway me.

As a millennial (58%) or mass

affluent investor\* (55%) better



Being a high net worth customer (56%), with \$1M-\$10M to invest, I want a wider range and better product offerings, as well as improved technology.



High net worth customer

\*Combined household wealth of \$250K to <\$1m

With more than \$10m to invest (55%), I'm looking for a wider range or better investment product offerings.



With more than \$10m to invest

Mass affluent investor





Increase my knowledge with educational materials

Offer me a greater range of products and servi