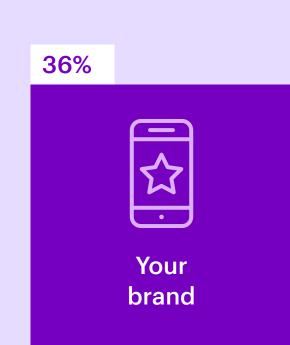

## Why did I choose my financial advisor?

### It is based on:













# But I might switch to a new advisor...

If I'm a baby boomer (44%), gen X (47%) or gen Z (54%) I'm looking for a wider range or better investment product offerings.



Baby boomer



**47%** Gen-X



Gen-Z

technology will sway me.

As a millennial (58%) or mass

affluent investor\* (55%) better



Being a high net worth customer (56%), with \$1M-\$10M to invest, I want a wider range and better product offerings, as well as improved technology.



High net worth customer

\*Combined household wealth of \$250K to <\$1m

With more than \$10m to invest (55%), I'm looking for a wider range or better investment product offerings.



With more than \$10m to invest

Mass affluent investor





Increase my knowledge with educational materials

Offer me a greater range of products and ser