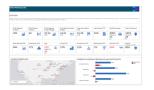

Talent Planning Solution is a digital dashboard that provides advanced analytics on resource supply and demand levels and uses artificial intelligence (AI) to match and optimize role assignments.

# Solution

Talent Planning Solution is an SAP Cloud Platform-based dashboard integrated with SAP SuccessFactors.

The app is designed to capture both demand and supply data and provide analytics for targeted talent programs. It takes as inputs both business needs and employee preferences and delivers measurable business value.