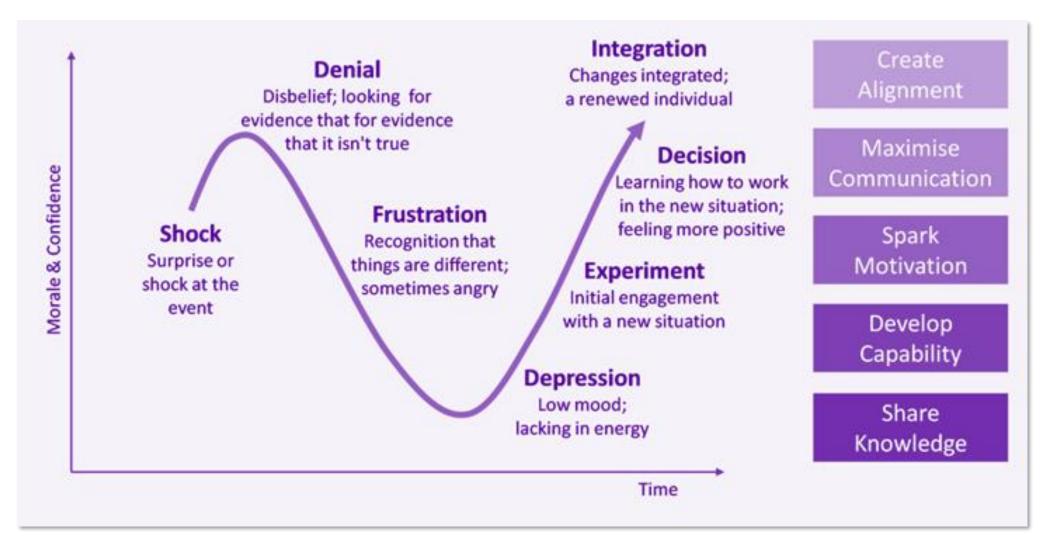

# IT ALL STARTS WITH ACCEPTION

#### Understand what is happening and what YOU can do to succeed in those challenging times