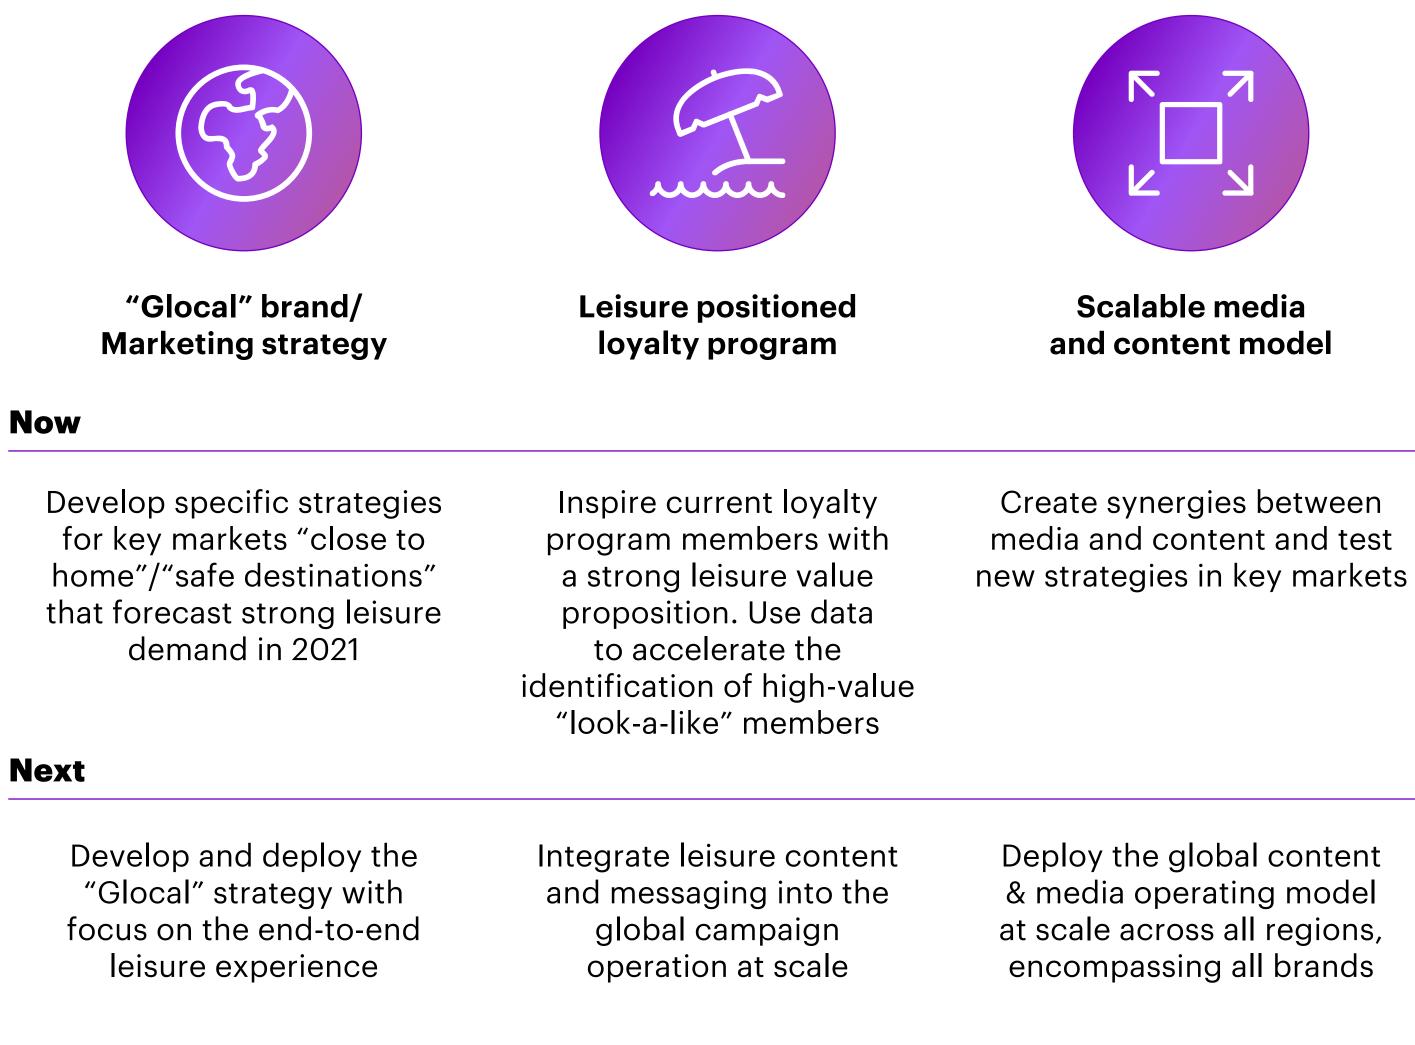

## **Activating the leisure strategy**

Here are some key steps travel companies can take to activate a new strategy focused on leisure travelers, both right now and over the medium term:

**Data-driven segmentation** and targeting

**Omnichannel** experience

Leverage over-the-top tools and accelerators to drive local engagement, basic personalization, and key insights

Deliver on the health and safety promise to travelers including cleaning procedures, testing and vaccination tracking

Leverage data capabilities to support advanced digital marketing, segmentation, targeting, and real-time personalization

Provide employees with tools and technologies to orchestrate a personalized and seamless experience across channels