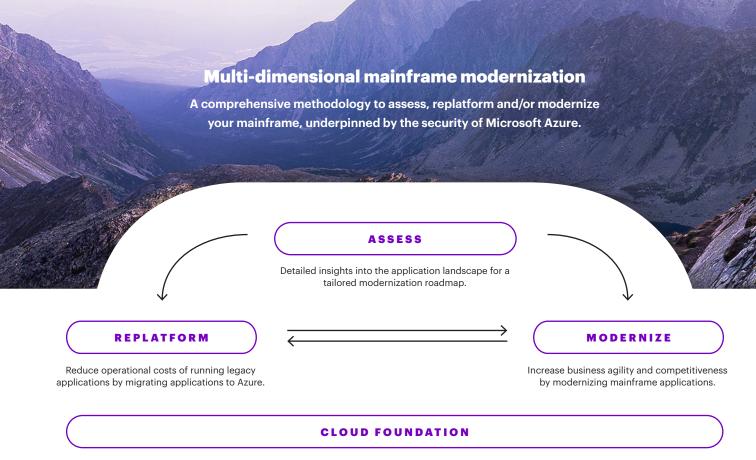

# Complete mainframe modernization is not just an IT project

We understand that your mainframe is a vital part of your IT infrastructure, responsible for running your critical applications and holding your most sensitive data. It isn't just the beating heart of your IT organization, it's central to your entire operation. So, when the decision is made to modernize your mainframe, things shouldn't be viewed in isolation; the needs of the wider business should be accounted for.

# A new way of looking at mainframe modernization

While mainframe modernization delivers significant benefits, it can have complex, far-reaching consequences that not only affect your technology, but also your workforce and other related activities. A successful approach puts things into a wider perspective, so you can align your business and IT strategy to achieve continual growth, not just short term wins.

## We view things from all perspectives

The combined capabilities of Accenture, Avanade and Microsoft come together into a comprehensive and integrated solution that views things from all perspectives. This ensures a more holistic approach that considers all parts of your operations and resources and maximizes the outcome of mainframe modernization.