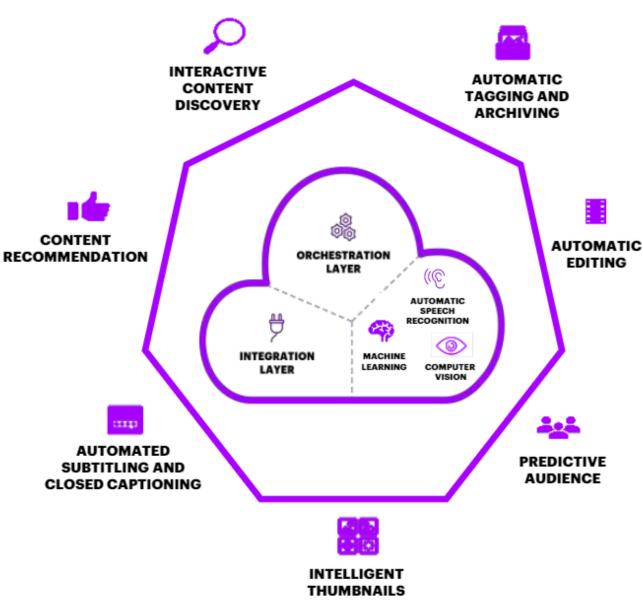

## **CLOUD SERVICE INTEGRATION**

Best services available in the market from different cloud providers integrated into a plug&play mode. Flexibility for the best configuration to support complex scenarios according to client needs.

## **MACHINE LEARNING**

Pre-defined ML models to perform specific tasks such as Computer Vision services, reliability, identification and deliver the most accurate results in the extraction.

## **ORCHESTRATION LAYER**

Key layer to:

- Select best set of services to use according to use cases
- Correlate data from selected external service in a normalized structure
- Ask ML models to perform specific tasks with the purpose of extracting complex information leveraging the metadata collected

## **COMPLEX SCENARIO ENABLEMENT**

Once we have completed the ML models and orchestration layer customization, clients are able to use our platform to acquire valuable information given complex scenarios