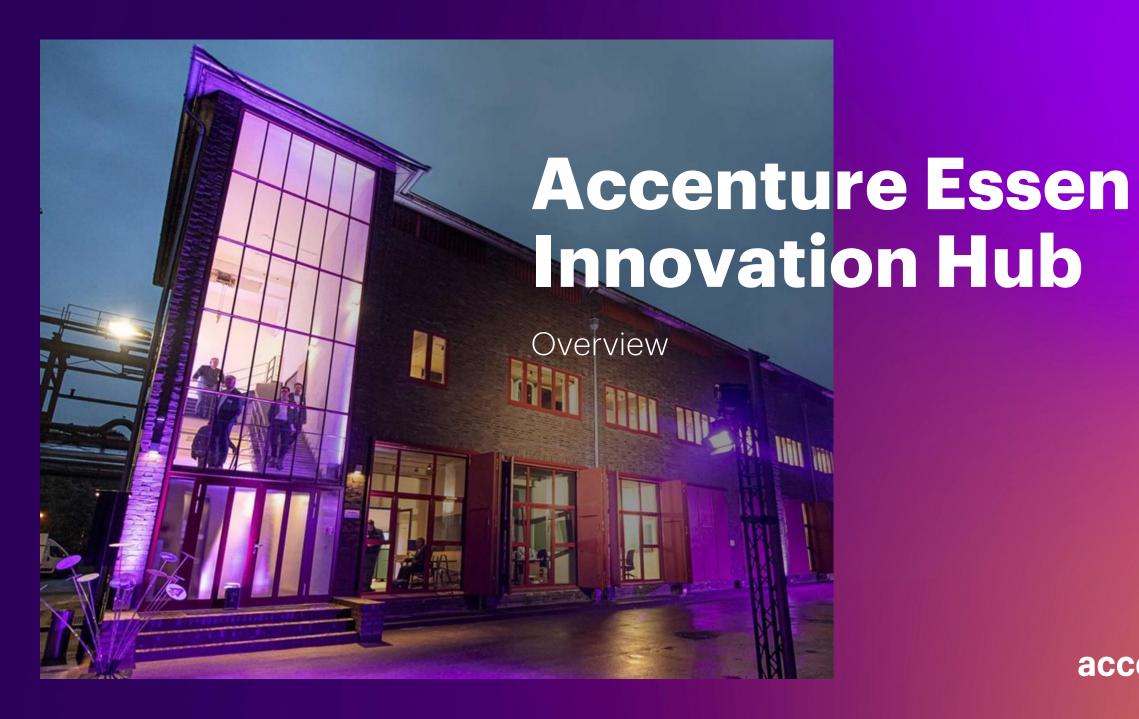

The Essen Innovation Hub is part of over \$1B of Accenture investment made annually towards innovation and is located at the industrial heart of Germany at the UNESCO World Heritage Zollverein.

## **Essen Innovation Hub**